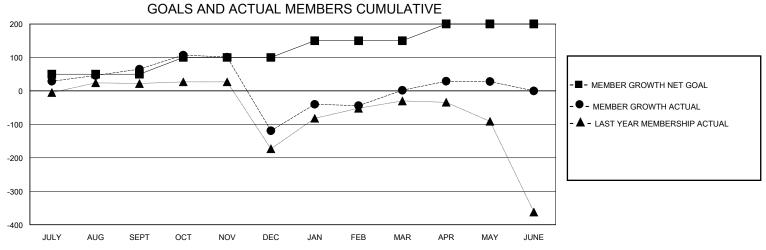

## District 305 N2

Results as of: 5/31/2020

| GMT:                  |               | GMT CA    |               |                       |                       |                         |                                                    |  |  |
|-----------------------|---------------|-----------|---------------|-----------------------|-----------------------|-------------------------|----------------------------------------------------|--|--|
|                       | Club          | s         |               | Members               |                       |                         |                                                    |  |  |
| RESULTS FOR 2019-2020 |               |           |               | RESULTS FOR 2019-2020 |                       |                         |                                                    |  |  |
| QUARTER               | NEW CLUB GOAL | NEW CLUBS | DROPPED CLUBS | QUARTER MEMB          | ER GROWTH NET<br>GOAL | MEMBER GROWTH<br>ACTUAL | DROPPED<br>MEMBERS ACTUAL<br>(including transfers) |  |  |
| JULY/AUG/SEPT         | 1             | 0         | 2             | JULY/AUG/SEPT         | 50                    | 107                     | 34                                                 |  |  |
| OCT/NOV/DEC           | 1             | 2         | 7             | OCT/NOV/DEC           | 50                    | 112                     | 288                                                |  |  |
| JAN/FEB/MAR           | 1             | 3         | 1             | JAN/FEB/MAR           | 50                    | 184                     | 42                                                 |  |  |
| APR/MAY/JUNE          | 1             | 1         | 0             | APR/MAY/JUNE          | 50                    | 35                      | 7                                                  |  |  |